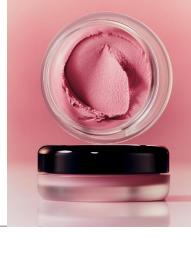

## **BLUSH WITH A VELVET TOUCH**

Meet **NEW** Pot Rouge Velvet Matte, a soft-matte multitasking blush for cheeks (and lips). This velvety whipped cream-to-powder formula featured skin-flattering shades that make it easy to build, blend, and tap into trends with your own personal touch.

#### ✓ VELVETY WHIPPED TEXTURE

Transformative cream-to-powder formula melts into skin for smooth, airy application. The powdery matte finish helps blur the look of skin for a soft-focus, natural-looking flush.