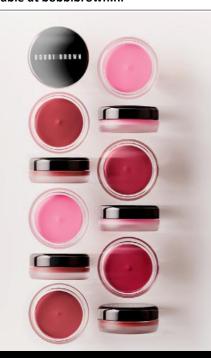

## 12 NEW Artist-Curated Shades:

Guava Punch\*

Soft Plum\*

Claret

Apricot Rush

Tea Rose

Warm Mocha

Rose Garden\*

Peony

Petal Pink

Muted Peach

Maple

Pomegranate

\*Exclusively available at bobbibrown.nl

# ✓ NEW SKIN FLATTERING SHADES.

12 **NEW** easy-to-wear shades, from soft pinks to tawny browns, flatter a range of skin tones.